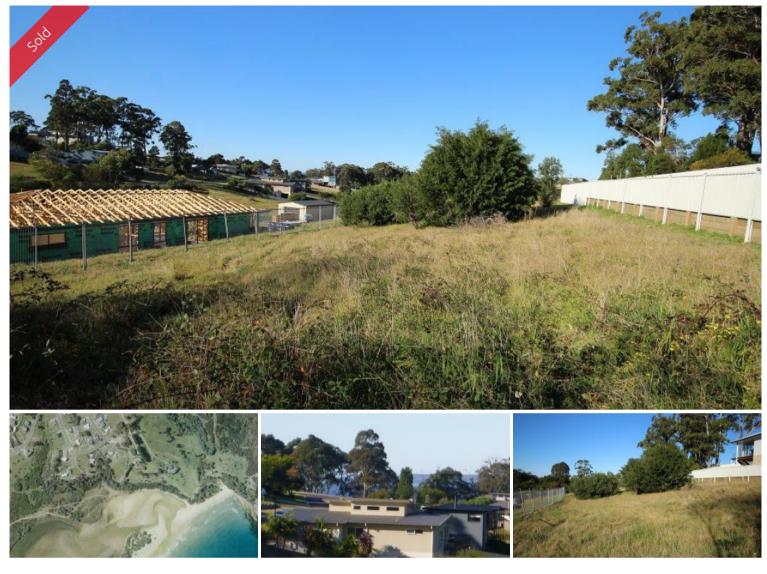

## Lot 405 Marlin Avenue Eden

## LET'S GET STARTED

Huge 1180m2 fully serviced, sun soaked and gently sloping, easy access ready to build new home site located in the secluded Eden Cove estate, new colorbond fence on one boundary. Offering water views that cannot be lost and a relaxed 500m walk to the foreshore reserve and on to Lake Curalo and the sparkling blue waters of pristine Aslings Beach for a swim, fish or paddle. Your future is looking bright. LIFE'S A BREEZE!