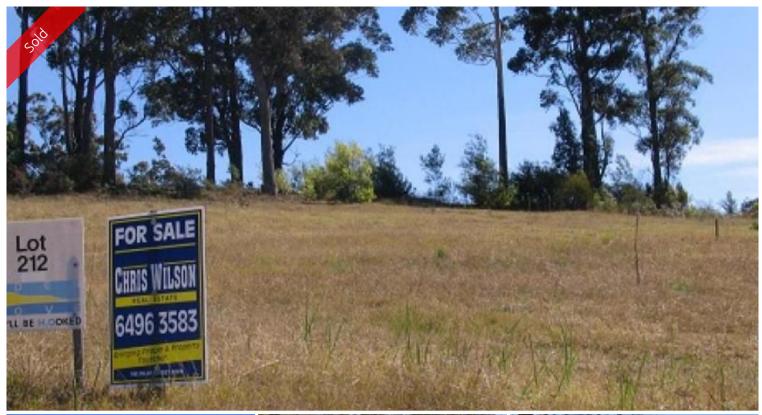

## Lot 212 Kingfisher Circuit Eden

## CATCH A BIG ONE

Beautiful big block in a great location at the very popular Eden Cove Estate, all underground services and ready to build on. Over 1/2 an acre of sun drenched sloping land with some water views and loads of room for the boat, caravan, vegie gardens and an orchard. All this and just an easy 400m walk to Lake Curalo estuary and on to the glorious golden sands of Aslings beach, or take the new Curalo shared pathway to town centre, schools or pool. You don't have to be a fisherman to hook a big one in Eden.

2,000 m2

Price SOLD for \$110,000

**Property Type** Residential

Property ID 316
Office Area 0

Land Area 2,000 m2