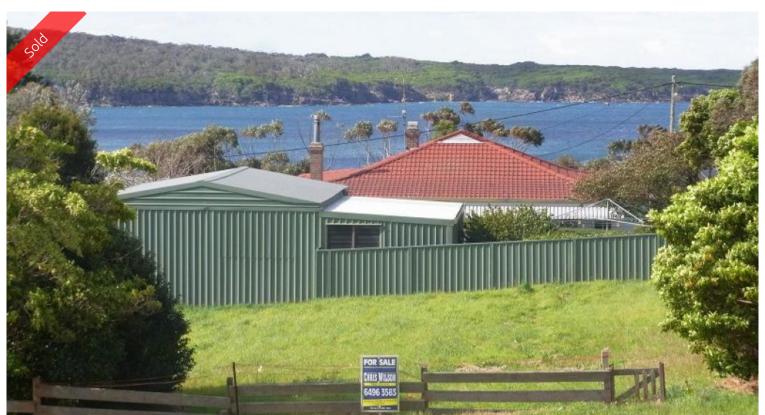

## 70 Calle Calle Street Eden

## LEVEL PLAYING FIELD

Fully serviced and level vacant block right in the heart of town with the opportunity for magnificent views across Twofold Bay, ready to build on. Very conveniently located opposite the primary school, 300m to the main street and 350m to Aslings beach. Easy living!

□ 620 m2

Price SOLD
Property Type Residential
Property ID 315
Office Area 0
Land Area 620 m2