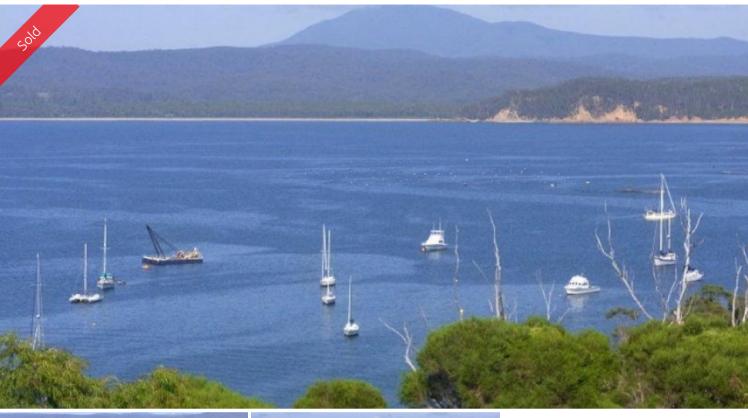

# SPINE TINGLER

Offering sensational water views across Twofold Bay including yachts bobbing on their moorings and Eden's famous fishing fleet, one of the few remaining vacant allotments 670m2 (approx) in size and situated in a quiet no through street with direct foot access to the water's edge (60m) or around to the wharf precinct for a coffee or bite to eat and watch the day's catch being unloaded. Rolls Royce Front Row Seat.