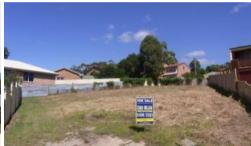

## INTO THE BLUE

Tucked away in a nice fully established court location, elevated 684.9m2 block with a great north east aspect and water views across Lake Curalo, Twofold Bay and out to sea. Fully serviced and only 650m to the golf club! Great in town block that's ready to build on!

□ 684 m2

Price SOLD
Property Type Residential
Property ID 312
Office Area 0
Land Area 684 m2