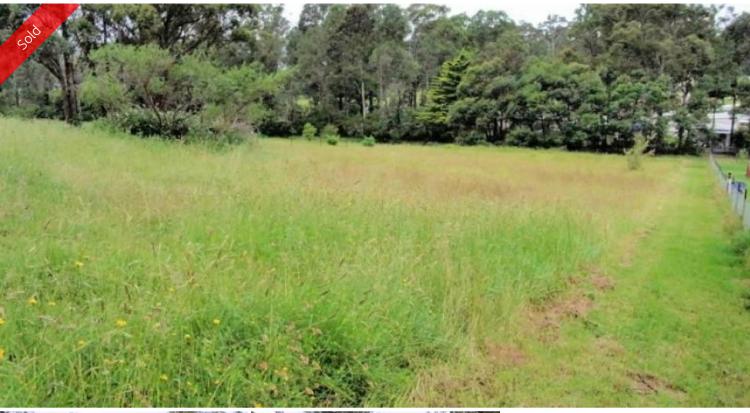

## Lot 53 (46) West Street Eden

A VERY BEAUTIFUL THING

A VERY BEAUTIFUL THING - Monster 2750m2 gently sloping allotment DA Approved Stage Erection of dwellings and 3 Lot Subdivision. Situated in Happy Valley with a calming rural setting yet still in the heart of Eden.

Great soil, opposite crown land, sealed road frontage fully serviced with power, phone, sewer, sater

Lifestyle and Investment

Call Exclusive Agents for Plans and Development Consent

This information has been provided to us by third parties and we do not accept any responsibility for its accuracy. You should make your own enquiries and check the information so as to determine whether or not this information is in fact accurate. You must make your own assessment and obtain professional advice if necessary.