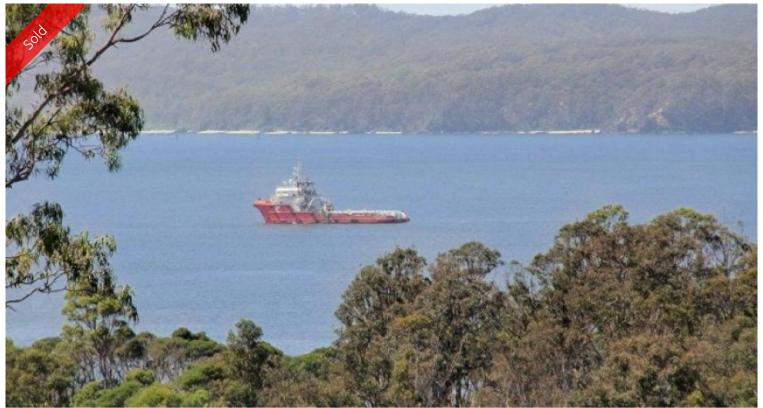

## STAR ATTRACTION

Mark my words! This is one of the best fully serviced blocks of land in Eden with spectacular views across Twofold Bay and beyond plus adjoining reserve to the rear. In an elevated position yet virtually flat to build on, a 945.3m2 block only 400m to the beach has to get your attention!