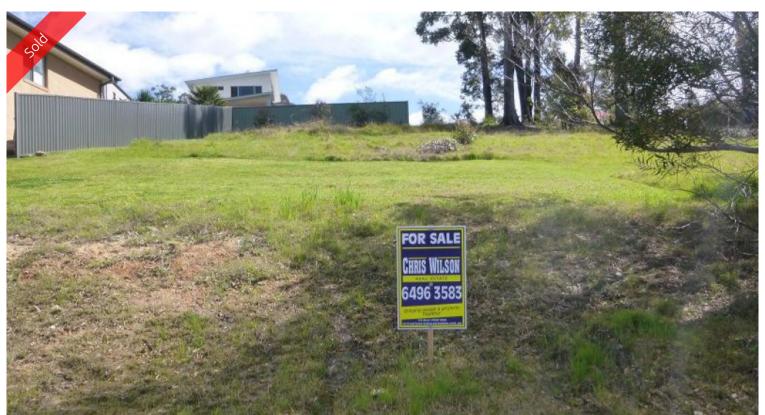

## Lot 210 Kingfisher Circuit Eden

**RED HOT & READY TO GO!** 

Elevated, gently sloping 1102m2 fully serviced building block in the quality Eden Cove Estate. Sun soaked and set on the high side of the street with filtered lake and ocean views, leisurely 500m (approx) stroll to the beach for a fish or swim.

□ 1,102 m2

Price SOLD for \$94,000

Property Type Residential

Property ID 298 Office Area 0

Land Area 1,102 m2