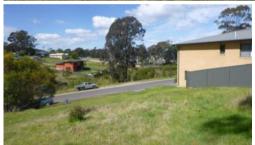

## Lot 210 Kingfisher Circuit Eden

**RED HOT & READY TO GO!** 

Elevated, gently sloping 1102m2 fully serviced building block in the quality Eden Cove Estate. Sun soaked and set on the high side of the street with filtered lake and ocean views, leisurely 500m (approx) stroll to the beach for a fish or swim.