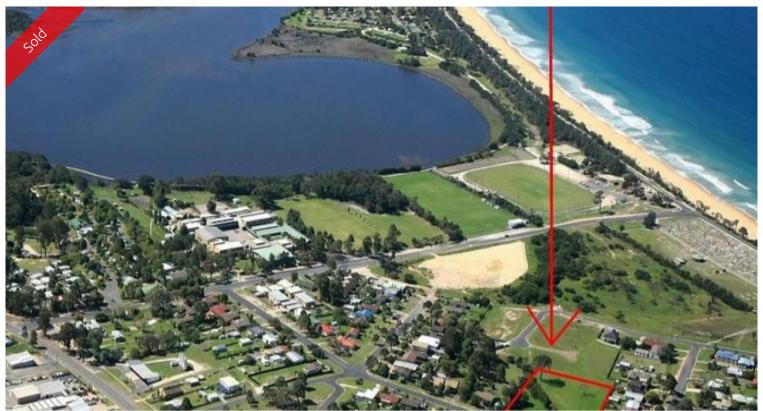

## HOLD THE PHONE

HOLD THE PHONE - Huge 6442m (1.59 acres) Gently Sloping Vacant Allotment - Brilliant Central Spot Only 500m from Schools, Beach and Main Street - Beaut Sunny Aspect with Bay Views - Suitable for Multi-Unit Housing (STCA).

□ 6,442 m2

Price SOLD
Property Type Residential
Property ID 279
Office Area 0
Land Area 6,442 m2