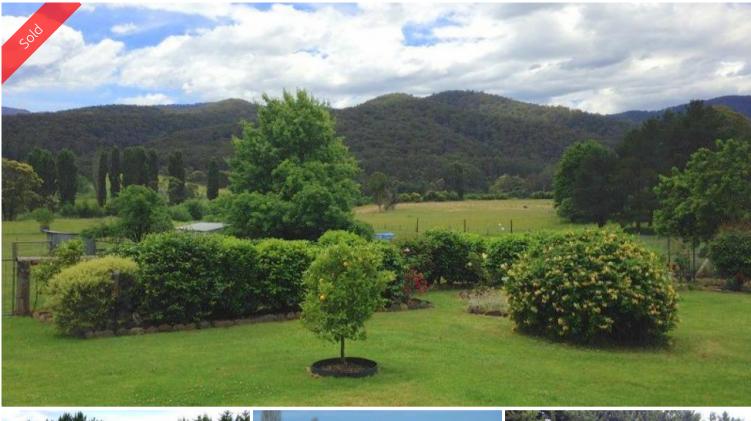

## 15-17 Towamba Street Towamba

'THE WILLOWS' ON THE RIVER

Magic 5.5 acre riverfront property set in Towamba village with magnificent rural views across the valley to Egans Peak National Park. Super tidy 2 bedroom plus study cottage featuring massive paved verandah, indoor/outdoor area to enjoy alfresco living, sunny kitchen/dining, lounge, s/c heating and verandahs on three sides. With the Towamba river meandering by, great soil, 6 paddocks including the superb house garden, garage/workshop, various smaller sheds/storage (5 in total), vegie gardens, chook yards, various fruit trees, electric fencing , sheep yards etc. ENJOY YOUR OWN RIVER COTTAGE.