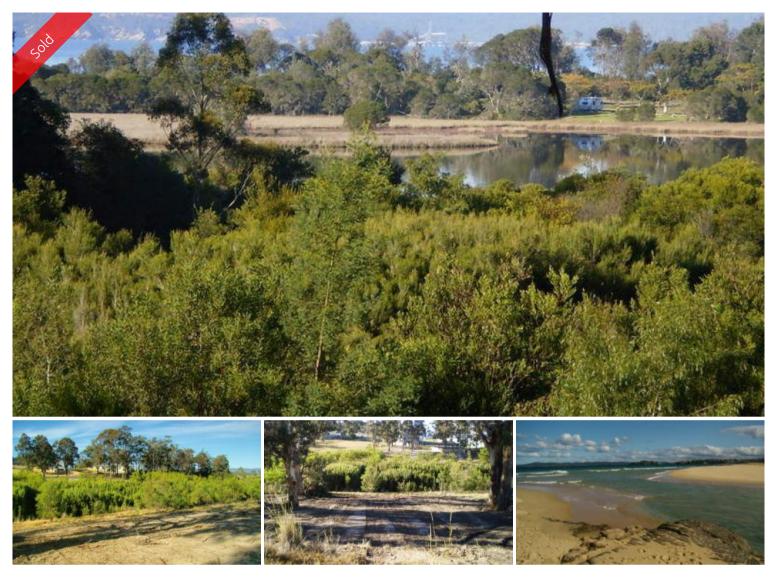

## CHRIS WILSON REAL ESTATE

RESERVE YOUR FRONT ROW SEAT - Gently sloping 978m block located in the Eden Cove Estate, directly adjoining foreshore reserve giving easy access to Lake Curalo and Aslings Beach. Fully serviced with water views over Lake Curalo out to Twofold Bay.