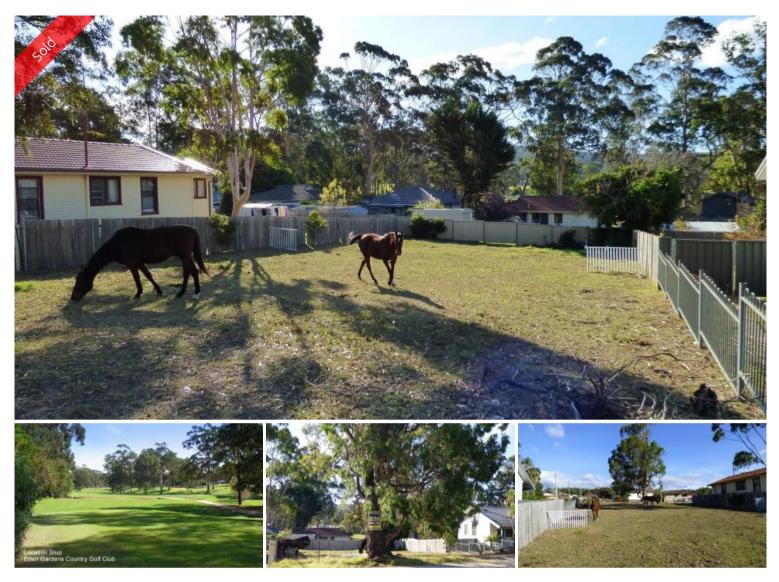

# 23 Moorehead Street Eden

## MORE FOR LESS

An easy build, almost level 614m2 vacant allotment located just a short 5 min. drive (approx.) to town centre, 500m walk (approx.) to Country Club and walkway (700m approx.) leading to Lake Curalo boardwalk and on to Aslings Beach. Fully serviced and totally affordable. STAKE YOUR CLAIM!

#### 🗔 620 m2

| Ргісе         | SOLD for \$85,000 |
|---------------|-------------------|
| Property Type | Residential       |
| Property ID   | 230               |
| Office Area   | 0                 |
| Land Area     | 620 m2            |