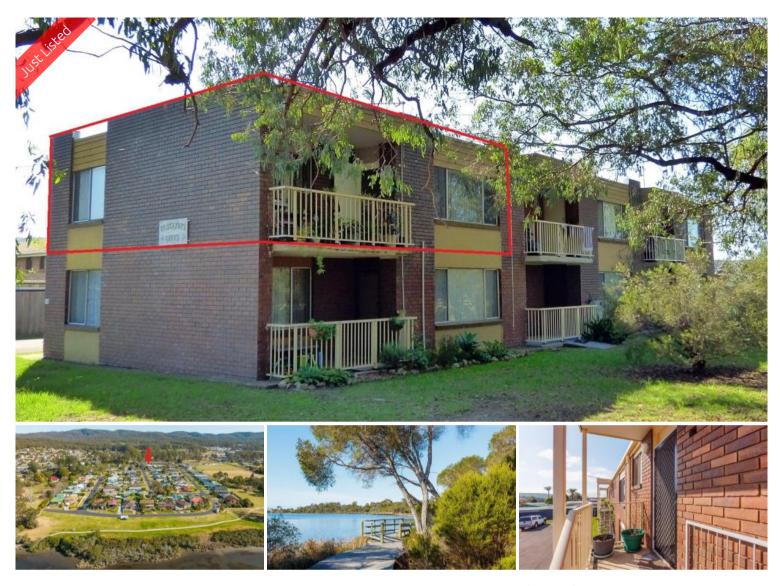

Unit 4, 7 Irene Cres Eden

FLOATING ON AIR

Nestled behind the canopy of 40 year old blue leafed eucalyptus trees, super spacious, double brick 2 bedroom first floor unit. Large open living out to private under roof balcony, generous bedrooms with BIRs, bathroom includes bath, shower, vanity plus sep WC and loads of off-street parking. Good leisure focused location, 250m from Lake Curalo boardwalk and then around to Aslings Beach and only a 4 iron (200m) from the Sports & Recreation Club for bowls, golf, dining or just enjoy the 19th hole. **Fantastic affordable home or invest, kick back and enjoy the returns.** 

🛏 2 🔊 1

| Ргісе         | \$305,000   |
|---------------|-------------|
| Property Type | Residential |
| Property ID   | 2035        |
| Office Area   | 0           |