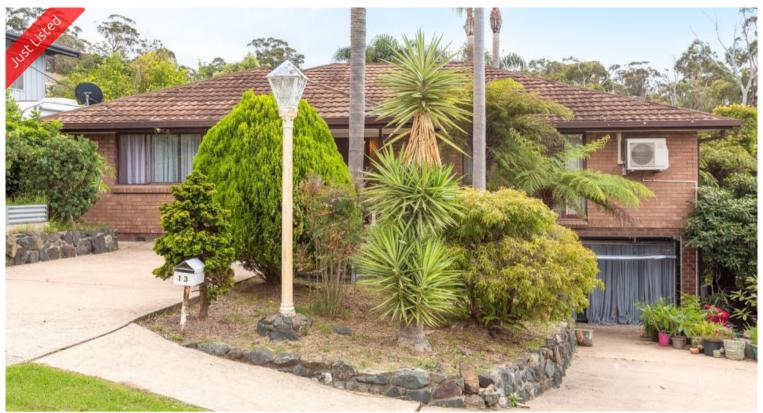

### A TOUCH OF STAR DUST

Great beachside locality, substantial large roomed home with Crown reserve to the rear, bay views all the way to Boyds Tower and at the end of the street (180m) a track down to one of the South Coasts best Cocora Beach – on point? Well how about enormous main living room (split system) adjacent dining room out to a North facing tiled deck to enjoy nature's leafy splendor at the rear. No space saver kitchen here, large and fully appointed with a must have country walk in pantry/larder. King sized master suite with ensuite & BIRs, whilst brs 2 & 3 are both double (BIRs) and main bathroom comprising bath, shower & vanity plus sep wc. Downstairs is a guest/4th bedroom (BIRs), 3rd bathroom (shower & wc) off laundry and deep l/u garage & adjacent workshop. Just add new floor coverings, a touch of flair/finishing touches and you've got a bonafide beachside gem. **A star is born.** 