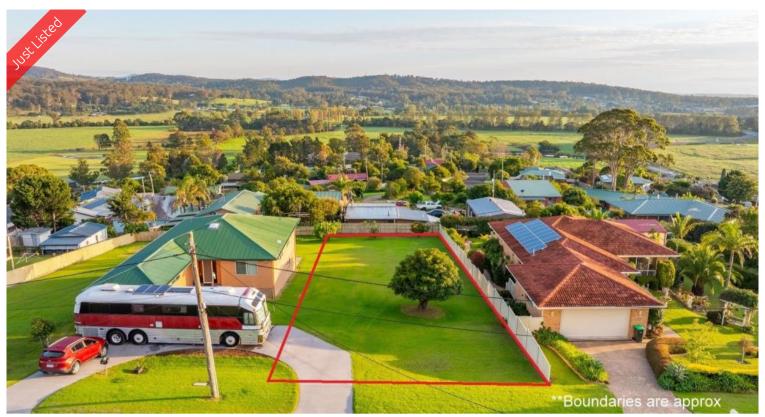

## 13 Pitt Street South Pambula

SOUTH PAMBULA'S BEST BLOCK?

You'll be over the moon with this stunning 766m2 vacant allotment, elevated with absolutely fabulous views across Pambula's famous river flats to the historic village. Located in a quiet street with established homes all round, the block provides the quintessential Northerly aspect. Just a 3 minute drive from all the village facilities and an extra 4 to the beach. **Finders keepers.** 

□ 766.40 m2

Price \$325,000
Property Type Residential
Property ID 2029
Office Area 0
Land Area 766.40 m2