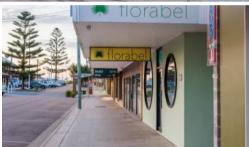

## 195 Imlay Street Eden

COMMERCIAL GOLD

Superbly located in the heart of Eden's main street retail precinct substantial totally refurbished 400m2 commercial premises set on a 925m2 allotment which provides fantastic dual street access flexibility. The buildings layout comprises a licensed café (120m2 approx) with main street frontage, indoor/outdoor seating, commercial kitchen & bathroom facilities. The remainder of the floor area includes a huge warehouse events venue, retail section, food/drinks servery/bar, 2 large private rooms/office space, toilet facilities and deck/alfresco area. Additionally to the rear there are 2 street level storage/garages. Offered with vacant possession this gilt edged architecturally reimagined full brick and masonry premises provides the immediate opportunity to continue with existing usage or offers outstanding flexibility for a multitude of commercial/retail/hospitality usages.