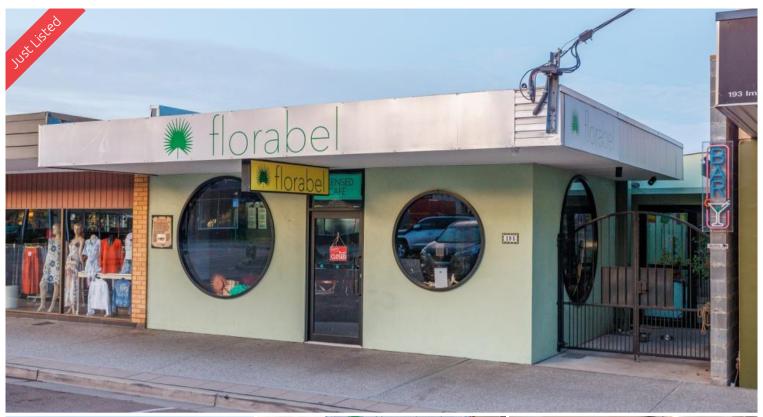

## 195 Imlay Street Eden

COMMERCIAL GOLD

Superbly located in the heart of Eden's main street retail precinct substantial totally refurbished 400m2 commercial premises set on a 925m2 allotment which provides fantastic dual street access flexibility. The buildings layout comprises a licensed café (120m2 approx) with main street frontage, indoor/outdoor seating, commercial kitchen & bathroom facilities. The remainder of the floor area includes a huge warehouse events venue, retail section, food/drinks servery/bar, 2 large private rooms/office space, toilet facilities and deck/alfresco area. Additionally to the rear there are 2 street level storage/garages. Offered with vacant possession this gilt edged architecturally reimagined full brick and masonry premises provides the immediate opportunity to continue with existing usage or offers outstanding flexibility for a multitude of commercial/retail/hospitality usages.