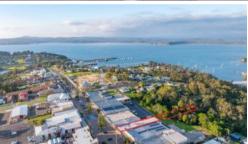

## 195 Imlay Street Eden

COMMERCIAL GOLD

Superbly located in the heart of Eden's main street retail precinct substantial totally refurbished 400m2 commercial premises set on a 925m2 allotment which provides fantastic dual street access flexibility. The buildings layout comprises a licensed café (120m2 approx) with main street frontage, indoor/outdoor seating, commercial kitchen & bathroom facilities. The remainder of the floor area includes a huge warehouse events venue, retail section, food/drinks servery/bar, 2 large private rooms/office space, toilet facilities and deck/alfresco area. Additionally to the rear there are 2 street level storage/garages. Offered with vacant possession this gilt edged architecturally reimagined full brick and masonry premises provides the immediate opportunity to continue with existing usage or offers outstanding flexibility for a multitude of commercial/retail/hospitality usages.