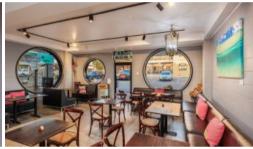

## 195 Imlay Street Eden

COMMERCIAL GOLD

Superbly located in the heart of Eden's main street retail precinct substantial totally refurbished 400m2 commercial premises set on a 925m2 allotment which provides fantastic dual street access flexibility. The buildings layout comprises a licensed café (120m2 approx) with main street frontage, indoor/outdoor seating, commercial kitchen & bathroom facilities. The remainder of the floor area includes a huge warehouse events venue, retail section, food/drinks servery/bar, 2 large private rooms/office space, toilet facilities and deck/alfresco area. Additionally to the rear there are 2 street level storage/garages. Offered with vacant possession this gilt edged architecturally reimagined full brick and masonry premises provides the immediate opportunity to continue with existing usage or offers outstanding flexibility for a multitude of commercial/retail/hospitality usages.