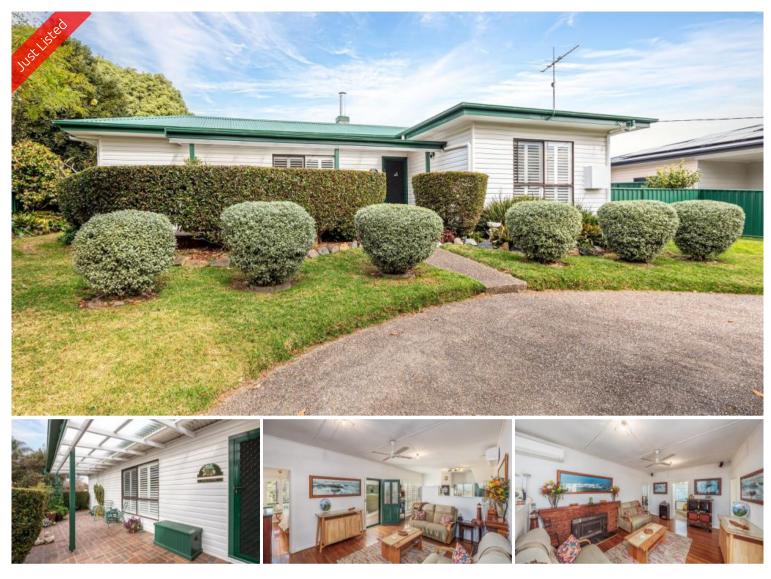

# SECRET WEAPON

At the end of a circular drive past the double car accommodation and discretely set back behind the spectacular established gardens taking advantage of the space and amenity of the 1292m2 allotment, your picture perfect 3 bedroom home awaits. In excellent order throughout, the home comprises lounge (split system and wood heater) and gorgeous hardwood floors out to the sun-drenched paved and laser-lite covered front patio, spacious dining adjoining well equipped stone bench topped kitchen with full walk in pantry, large bathroom/combined laundry (vanity, wc, shower, bath & trough), 3 generous bedrooms all with mirrored robes and utility/study/tv room. The rear of the home excels with a huge paved and covered alfresco living/bbq area plus second bathroom (vanity, wc & shower). The fully fenced rear yard is complete with 9m x 6m freestanding garage/workshop, raised veggie gardens, chook house etc. **Totally affordable turn key living.** 