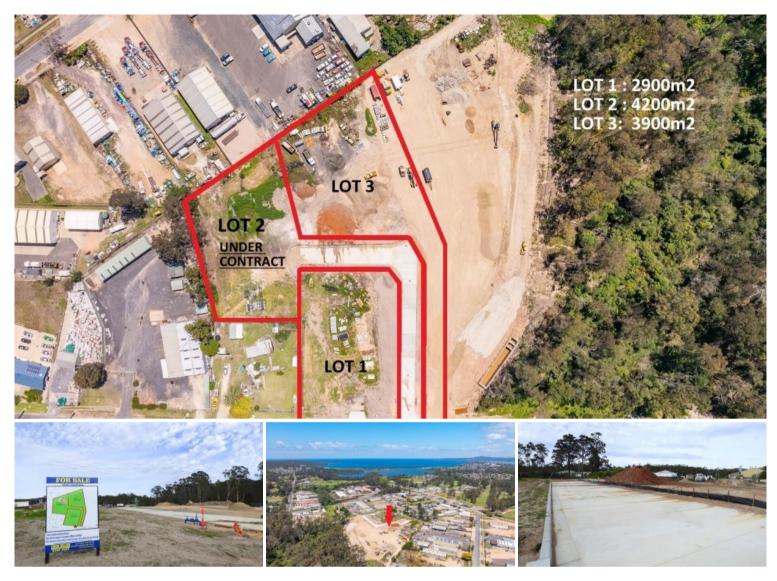

## Proposed Lots 1,2 & 3, Of Lot 207 Hopkins Street Eden

PRIME INDUSTRIAL

Fantastic new land release comprising 3 rarely available industrial allotments. Near level and ranging in size between 2900m2 and 4400m2, each allotment is fully serviced including easy access concrete drive way access, power, phone, town water + sewerage. Attractive settlement terms with completion due by May/June 25. **Full Particulars including subdivision plan, copy of Contract and inspections contact selling agent Chris Wilson Real Estate.** 

🗔 4,200 m2

| Ргісе            | \$605,000 - \$660,000 inc<br>GST |
|------------------|----------------------------------|
| Property<br>Type | Commercial                       |
| Property ID      | 2015                             |
| Office Area      | 0                                |

Land Area 4,200 m2