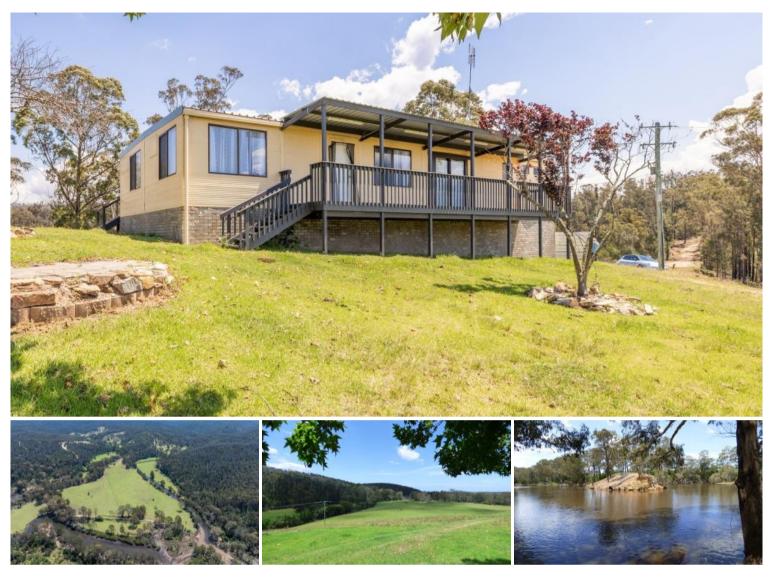

## NULLICA RIVER FARM

Sheltered from the outside world and nestled on the banks of the sublime Nullica River incorporating the upper reaches (fresh water) through to the tidal estuary, irreplaceable 110 acre holding complete with a spacious and comfortable 4 bedroom farmhouse. Visually breathtaking in every direction the property comprises a combination of rich alluvial river flats, gentle hill country to steeper native bush (approx 25%) with Leos Creek forming part of the Southern boundary. The excellent infrastructure includes easily traversable vehicle tracks across the property, good fencing, first rate steel stockyards, mains power, with the dwelling occupying an elevated knoll which surveys the property. Spacious throughout, the home comprises a large open living and dining zone (S/C heater) complete with a central timber bench topped kitchen. The whole area transitioning out to a substantial covered hardwood deck. Four generous bedrooms, large bathroom (shower, vanity, WC & bath), laundry plus plenty of under house storage. Amazing fertile haven just 5 min (dve) from the beach & azure blue waters of world famous Twofold Bay or 12 mins (dve) from all the amenities of Eden's township. **Dare** to dream.