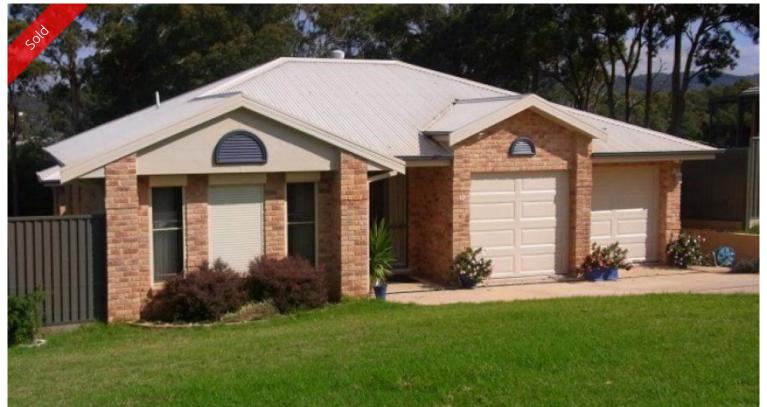

## HOUSE TO ADORE AND SPACE GALORE

Directly adjoining foreshore reserve to the rear and set on an enormous fully fenced 1781m Eden Cove block ensuring space, views and privacy. Immaculate 4 bedroom split level brick veneer home with lounge, family out to patio/BBQ area, sleek fully appointed kitchen/meals area, en suite and walk-in robe to master, built-in robes, 3-way main bathroom, fully ducted heating & cooling, security system, double lock-up remote garage and good sized garden shed/workshop. Great natural setting with native bushland, Lake and Bay views. Nature on Your Doorstep!