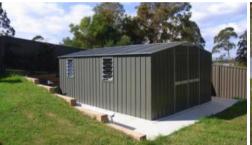

## HOUSE TO ADORE AND SPACE GALORE

Directly adjoining foreshore reserve to the rear and set on an enormous fully fenced 1781m Eden Cove block ensuring space, views and privacy. Immaculate 4 bedroom split level brick veneer home with lounge, family out to patio/BBQ area, sleek fully appointed kitchen/meals area, en suite and walk-in robe to master, built-in robes, 3-way main bathroom, fully ducted heating & cooling, security system, double lock-up remote garage and good sized garden shed/workshop. Great natural setting with native bushland, Lake and Bay views. Nature on Your Doorstep!