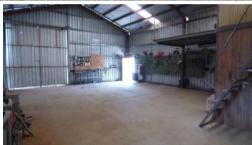

#### INDUSTRIAL HEART

Perfectly located right in the heart of Eden's industrial precinct, cracking 2023m2 gently sloping allotment with high clearance industrial workshop approximately 110m2 in size. The workshop provides front and rear roller doors (drive through), 3 phase power, wc + vanity, small office area, mezzanine storage room and wash down area. Easy access site, all town services and plenty of room for expansion. Quality rarely available industrial holding perfect for owner occupier or invest with an eye to the future.