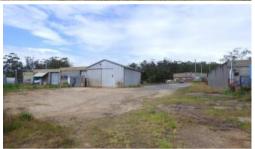

#### INDUSTRIAL HEART

Perfectly located right in the heart of Eden's industrial precinct, cracking 2023m2 gently sloping allotment with high clearance industrial workshop approximately 110m2 in size. The workshop provides front and rear roller doors (drive through), 3 phase power, wc + vanity, small office area, mezzanine storage room and wash down area. Easy access site, all town services and plenty of room for expansion. Quality rarely available industrial holding perfect for owner occupier or invest with an eye to the future.