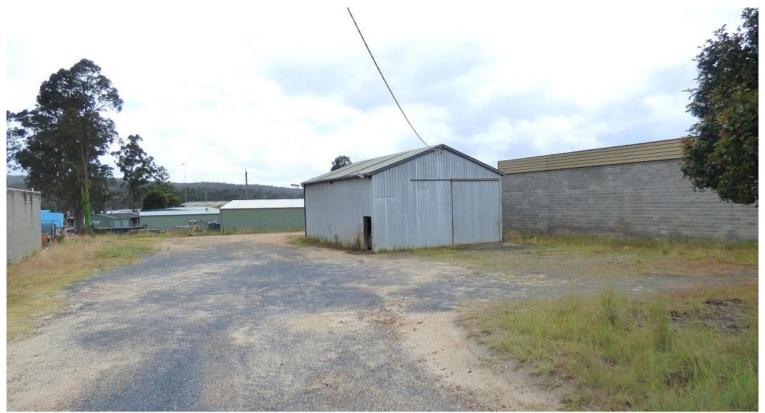

#### INDUSTRIAL HEART

Perfectly located right in the heart of Eden's industrial precinct, cracking 2023m2 gently sloping allotment with high clearance industrial workshop approximately 110m2 in size. The workshop provides front and rear roller doors (drive through), 3 phase power, wc + vanity, small office area, mezzanine storage room and wash down area. Easy access site, all town services and plenty of room for expansion. Quality rarely available industrial holding perfect for owner occupier or invest with an eye to the future.