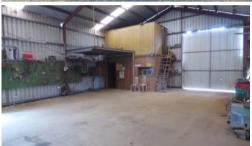

#### INDUSTRIAL HEART

Perfectly located right in the heart of Eden's industrial precinct, cracking 2023m2 gently sloping allotment with high clearance industrial workshop approximately 110m2 in size. The workshop provides front and rear roller doors (drive through), 3 phase power, wc + vanity, small office area, mezzanine storage room and wash down area. Easy access site, all town services and plenty of room for expansion. Quality rarely available industrial holding perfect for owner occupier or invest with an eye to the future.