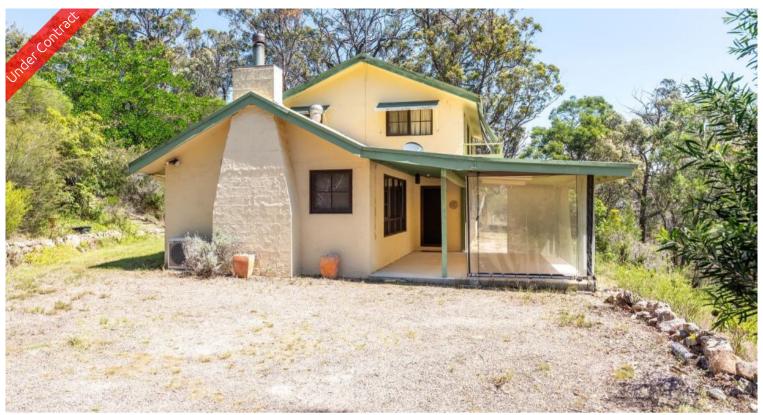

## 49 Settlers Road, Greigs Flat Via Pambula

KING OF THE CASTLE

Ever dared to dream of a few private bush acres with a bespoke brick dwelling and an idyllic river (tidal) meandering past below? How about 6 acres with a spacious 3 bedroom home and various outbuildings just 6 minutes (drive) to all the amenities of historic Pambula Village and an extra 4 to the beach. Spacious throughout the residence provides a classic all day sunny aspect, good sized main living area with marvelous wood heater and split system, adjacent dining/family out to the perfect patio and verandah to enjoy the amazing amenity that surrounds. Generous well appointed timber kitchen, rear paved and covered patio accessing second bathroom (vanity, shower + wc) and country sized double troughed laundry. Upstairs to 3 excellent bedrooms each with direct deck access and built in robes (master split system) and retro electric blue main bathroom comprising bath, shower, vanity + wc. Other improvements include a pitched roof double carport with workshop/studio to the rear and a stonking 14m x 7m open shed incorporating 7m x 3m enclosed workshop and 2 smaller storage/work areas – and yes the property is connected to town water and mains power. **Dare to** dream.