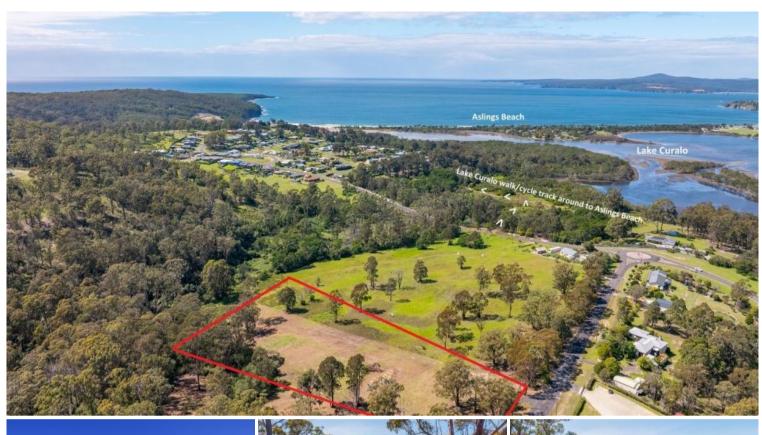

## 24 Komirra Dr Eden

**WUTHERING HEIGHTS** 

Magnificent 2.78 acre coastal allotment, elevated and featuring captivating water views across Twofold Bay that stretch all the way out to sea and the blue horizon. Super conveniently located within Eden's town boundary yet privately tucked away at the end of a sealed no thru street that adjoins Beowa National Park. Big glorious views, room to move and just 500m from foreshore reserve, Lake Curalo Boardwalk and around to the squeaky white sands of award winning Aslings Beach. **Amazing lifestyle opportunity. Call our office for full particulars, information package and inspections.** 

□ 2.80 ac

Price \$520,000
Property Type Residential
Property ID 1985
Office Area 0
Land Area 2.80 ac