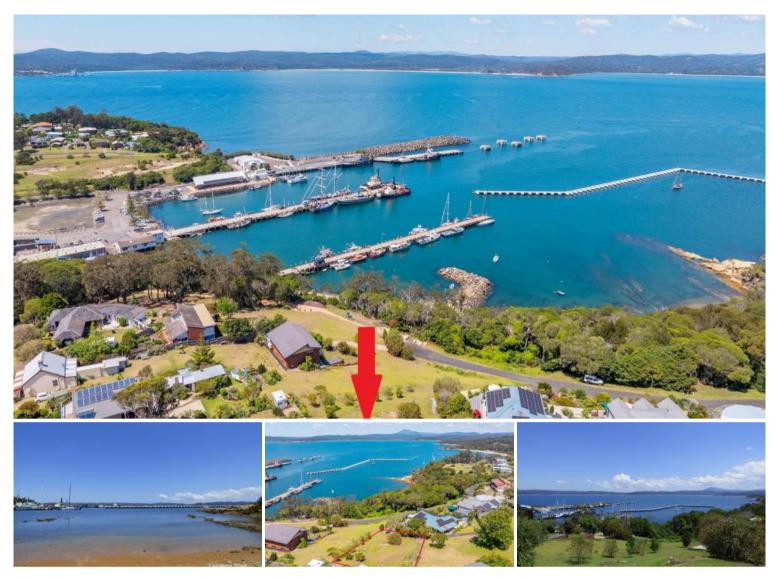

## WORLD BEATER

At the end of a narrow coastal lane with waterfront reserve directly opposite, sensational 670m2 harbour side allotment elevated with superlative water views across world famous Twofold Bay including Snug Cove and harbour where cruise ships dock, yachts bob on the moorings and the working fishing fleet unloads the days catch. Wander down the beach track to the water's edge (60m), explore the adjacent recently constructed Bundian Way coastal trail or just kick back and be exhilarated with views from the best seat in the house. Fully serviced and complete with plans for a 3 bedroom home designed to integrate perfectly with this amazing site. **Spine tingler.** 