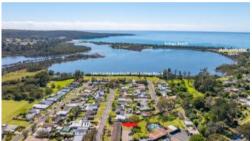

## Unit 7, 6-12 Irene Cres Eden

FULL MONTY

Looking for a classic bricks and mortar investment/home, one that has stood the test of time and never missed a beat? How about a spic and span double brick ground floor unit with small front patio, fully tiled lounge/dining and beaut laminex kitchen, 2 decent sized bedrooms (main BIR) refurbed bathroom/laundry (shower/hip bath, wc, vanity + washing mach). End unit with excellent adjacent yard area and car space. Perfectly located just a pitching wedge (200m) from Eden's Sport & Recreation Club (golf, bowls, full club house facilities) or slip down to Lake Curalo Estuary & boardwalk (300m) gently winding round to Eden's sports grounds and famous Aslings Beach. **A real heart starter.** 