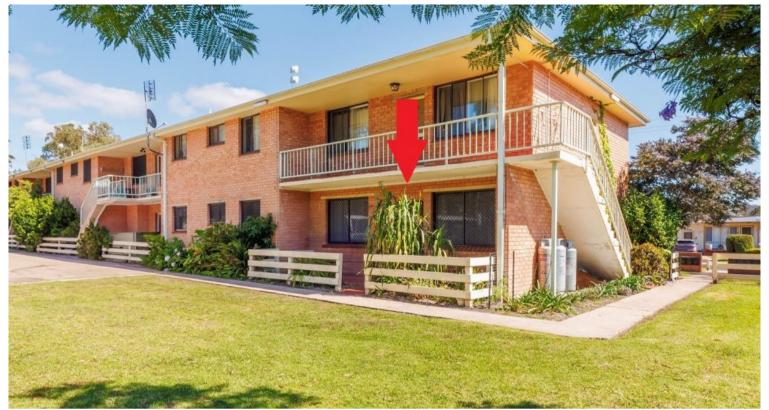

## Unit 7, 6-12 Irene Cres Eden

FULL MONTY

Looking for a classic bricks and mortar investment/home, one that has stood the test of time and never missed a beat? How about a spic and span double brick ground floor unit with small front patio, fully tiled lounge/dining and beaut laminex kitchen, 2 decent sized bedrooms (main BIR) refurbed bathroom/laundry (shower/hip bath, wc, vanity + washing mach). End unit with excellent adjacent yard area and car space. Perfectly located just a pitching wedge (200m) from Eden's Sport & Recreation Club (golf, bowls, full club house facilities) or slip down to Lake Curalo Estuary & boardwalk (300m) gently winding round to Eden's sports grounds and famous Aslings Beach. **A real heart starter.** 