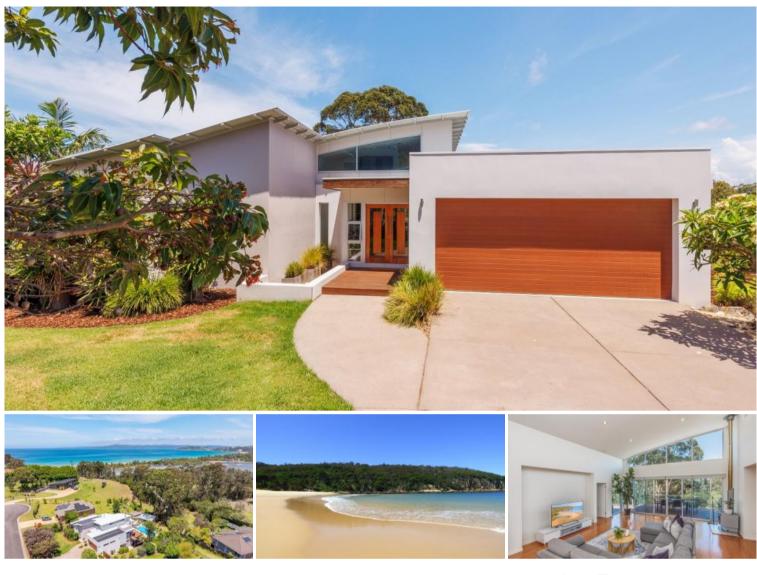

# ULTIMATE BEACH HOUSE

This extraordinary, architecturally designed 5-bedroom home exudes contemporary design accentuating light and space; perfectly integrating the best of indoor/outdoor coastal living. Through the dramatic entrance foyer, the huge light-filled living space is revealed resplendent with soaring ceilings, gorgeous 5" hardwood floors, and comfort glass all round (split system). Large adjacent dining area with a no holds barred fully equipped stone benched topped kitchen, complete with huge island bench/breakfast bar. The whole area effortlessly transitions to an outstanding partially covered deck/alfresco living area to enjoy the salt scented breeze and dappled water views. Luxurious master suite (deck access), luxe twin vanity ensuite (bath with ocean views, shower), adjoining walk-in robe that will not disappoint, two generous bedrooms with BIRs (one utilised as a home office) and main bathroom (large shower, twin vanity, WC).

Down the divine hardwood stairs to a second sumptuous living room (split system) complete with additional kitchen, unfettered access to a second deck/outdoor living space, two more oversized bedrooms (BIRs), glorious fully tiled twin vanity bathroom (shower, bath, WC), loads of cupboard storage, large practical laundry and powder room. The professionally landscape surrounds are perfectly complimented with a shimmering 9.5m solar heated in-ground pool, freestanding boatshed/workshop, and of course, hot and cold beach shower.