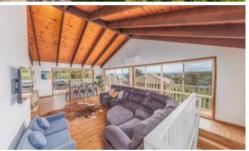

## 3 Fishermens Ct Eden

HOOKED ON FISHERMEN'S COURT!

Glorious azure blue water views and nestled in a niche quiet court location, impressive 4 bedroom brick veneer home, elevated and majestically sited to capture the sweeping views of Twofold Bay that include the powder white sands of Cocora Beach then to the hinterland and the iconic Mt Imlay. Superbly located with Eden's famous wharf precinct and local favourite Cannery beach both within 500m, or sneak through the back gate (informal access) leading to Eden's main street. Featuring 2 living areas with the first a super spacious open living and dining area (split system) boasting soaring raked ceilings and large windows to capture the views, out to wrap around deck and bbq area to enjoy alfresco living at its best and the sweet scent of the sea. Family room (wood fire & split system) adjoining the large, fully equipped kitchen, BIRs main & 2nd bedrooms and quality bathroom with separate WC. Downstairs to a large 4th bedroom/office, generous double l/u garage (plus workshop area), laundry (plenty of storage) and additional wc. Surrounded by low maintenance gardens, inspections welcome. Hook, line and sinker.