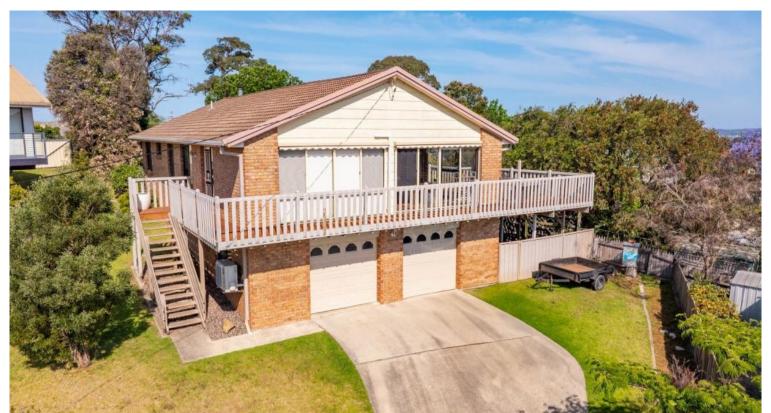

## 3 Fishermens Ct Eden

HOOKED ON FISHERMEN'S COURT!

Glorious azure blue water views and nestled in a niche quiet court location, impressive 4 bedroom brick veneer home, elevated and majestically sited to capture the sweeping views of Twofold Bay that include the powder white sands of Cocora Beach then to the hinterland and the iconic Mt Imlay. Superbly located with Eden's famous wharf precinct and local favourite Cannery beach both within 500m, or sneak through the back gate (informal access) leading to Eden's main street. Featuring 2 living areas with the first a super spacious open living and dining area (split system) boasting soaring raked ceilings and large windows to capture the views, out to wrap around deck and bbq area to enjoy alfresco living at its best and the sweet scent of the sea. Family room (wood fire & split system) adjoining the large, fully equipped kitchen, BIRs main & 2nd bedrooms and quality bathroom with separate WC. Downstairs to a large 4th bedroom/office, generous double l/u garage (plus workshop area), laundry (plenty of storage) and additional wc. Surrounded by low maintenance gardens, inspections welcome. Hook, line and sinker.