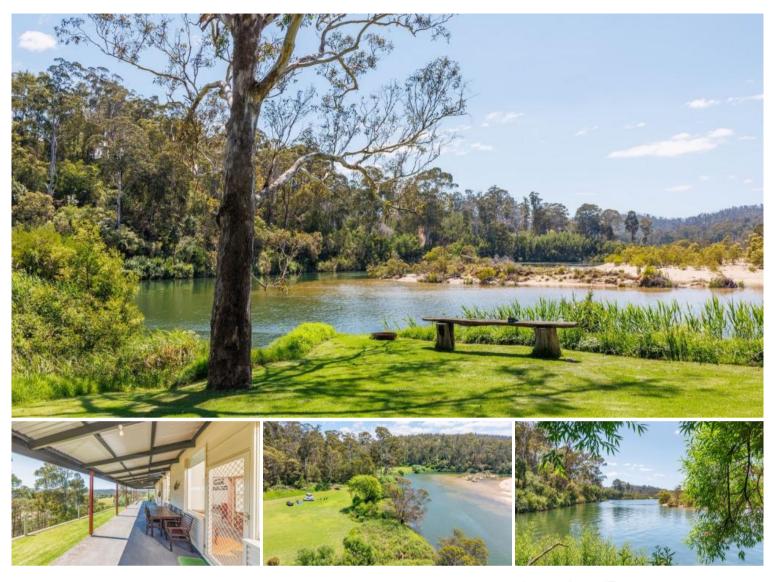

## **RIVER OF DREAMS**

Nestled on the banks of the sandy shores of the incomparable Kiah Estuary which winds its way to the famous waters of Twofold Bay, sublime 57 acre holding (41.5 freehold & 15 exclusive Crown Licence) which comprises a mixture of native woodland, diverse habitat wetland & Kiah gold river flats. Elevated with a bird's eye view of the natural splendor that surrounds, the generous 3 bedroom plus study homestead provides first class livability throughout with wide verandahs to enjoy the spellbinding views and the sweet river breezes, marvelous open living (raked ceilings & s/c heating) combining lounge & dining areas with a fully equipped timber bench topped country kitchen at the fulcrum. Huge second living/family, master br (ensuite), BIRs (each br), excellent main bathroom, a concealed loft with secret stairs and BTG solar system. The property provides fantastic shedding including 30m x10m, 3 roller door (1 open bay) garage/workshop, a 11x7m workshop (3 phase power) & 3 bay Colorbond 6x7m garage/office area with bathroom facilities. Previously utilised as an eco/kayak tour business which includes bookable camp sites (toilet facilities) & private boat ramp. Just 3 minutes drive from Kiah general store & beach and a lazy dozen minutes from all the facilities the township of Eden has to offer. Swim on your own sandy beach, catch a bream for dinner or just be at one with nature and enjoy life – A natural wonder.