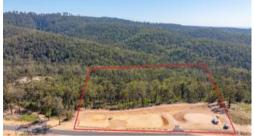

## 118 Silver Top Cresent, Nullica Via Eden

MOST ON THE COAST

Ever dreamt of a few leafy coastal acres where you can recharge and nurture the soul? How about 20 native bush acres, throw in water views to exhilarate, sealed road frontage, mains power and an outstanding Northerly aspect. Plus fantastic prepared house and shed pads and plans for a contemporary 2 bedroom designer residence and a dream 282m2 6 door high clearance garage/workshop. The house and garages immediate area is fully secured with quality galvanized farm fencing. Better still, the property is only a 5 minute drive from the beach, iconic Twofold Bay, boat ramp and just an extra 3 mins from the Port of Eden and all its amenities. **Dream big.** 