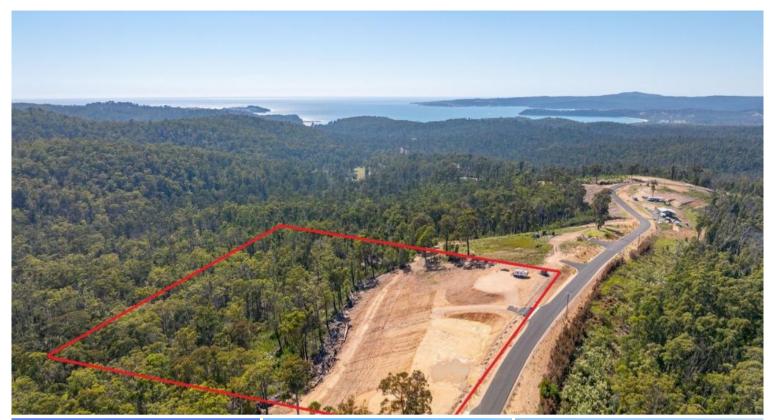

## 118 Silver Top Cresent, Nullica Via Eden

MOST ON THE COAST

Ever dreamt of a few leafy coastal acres where you can recharge and nurture the soul? How about 20 native bush acres, throw in water views to exhilarate, sealed road frontage, mains power and an outstanding Northerly aspect. Plus fantastic prepared house and shed pads and plans for a contemporary 2 bedroom designer residence and a dream 282m2 6 door high clearance garage/workshop. The house and garages immediate area is fully secured with quality galvanized farm fencing. Better still, the property is only a 5 minute drive from the beach, iconic Twofold Bay, boat ramp and just an extra 3 mins from the Port of Eden and all its amenities. **Dream big.** 