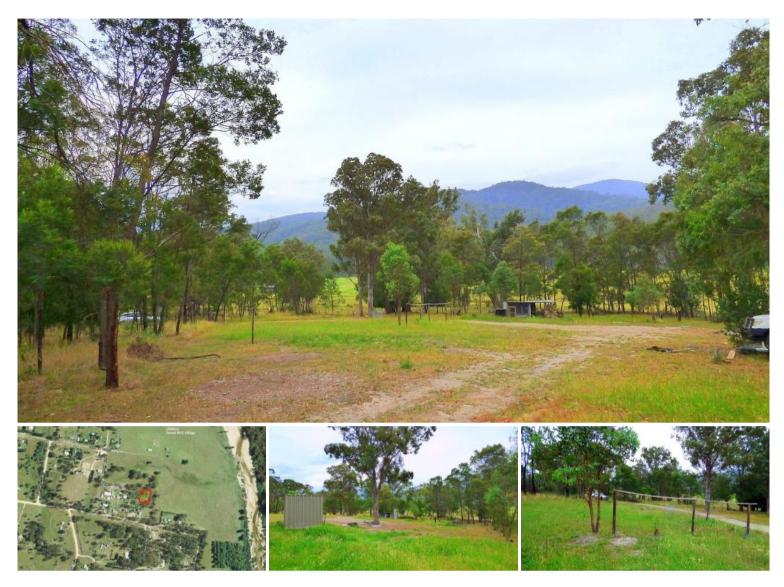

20 Denison Street Towamba GOTTA GETAWAY

Village life at its best with this totally affordable ½ acre allotment positioned in the postcard-like rural village of Towamba (school, community hall, sports ground etc) just a lazy 30 minute sealed road country drive from the beach and all the amenities of the Port of Eden. Nice easy grade, great Northerly aspect and captivating rural views across the Towamba River flats to the escarpment and South East Forest National Park. Complete with big starry nights and plenty of fresh air. **Full details upon request.** 