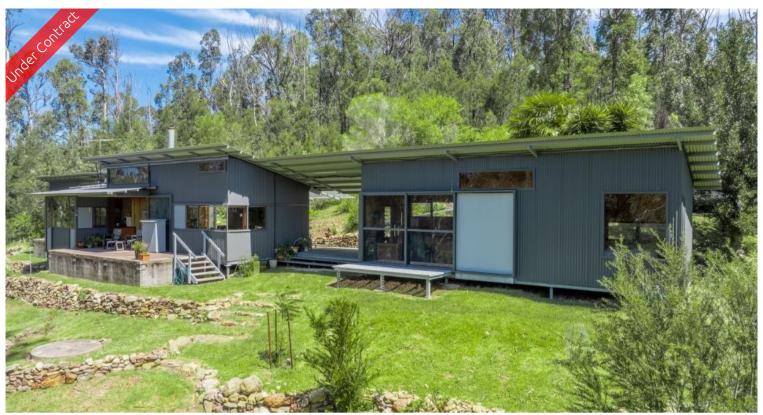

## 388 Cochranes Flat Road, Kiah Via Eden

'NAARII I A'

Shielded from the outside world, occupying a broad sweep on the sandy shores and the unhurried waters of the iconic Kiah Estuary slowly winding its way to the entrance and world famous waters of Twofold Bay. 'Naarilla' on the river comprises 200 acres of solitude with a mixture of alluvial river flats (30 acres, 6 paddocks) gently rising hill country, diverse habitat wetland inc small freshwater creek the remainder native bush land with 100 acres preserved as a bio-conservation area. Architecturally designed to integrate seamlessly into and sit lightly in the magnificence of its surrounds, the North facing residence features gorgeous hardwood floors and majestic raked ceilings with open living & dining areas (s/c heating for winter months), flanked by sliding glass stacking doors on both sides flowing out to patios perfectly integrating both indoor & outdoor living. Bespoke timber and stainless steel kitchen (2 walk in pantries), study/office area, generous bedroom, ensuite/2 way bathroom (indoor/outdoor shower), country laundry/wet room then the breezeway linking the second pavilion which is fully self-contained comprising living, kitchenette, bathroom and bedroom. The house surrounds include double carport, enclosed vegie gardens, fruit trees etc. Other aspects of the amazing property include a substantial barn/machinery shed, stock yards, art studio/utility shed, over 260,000 litres of tank water, gravity fed sprinkler system, 3 dams, mains power & BTG solar