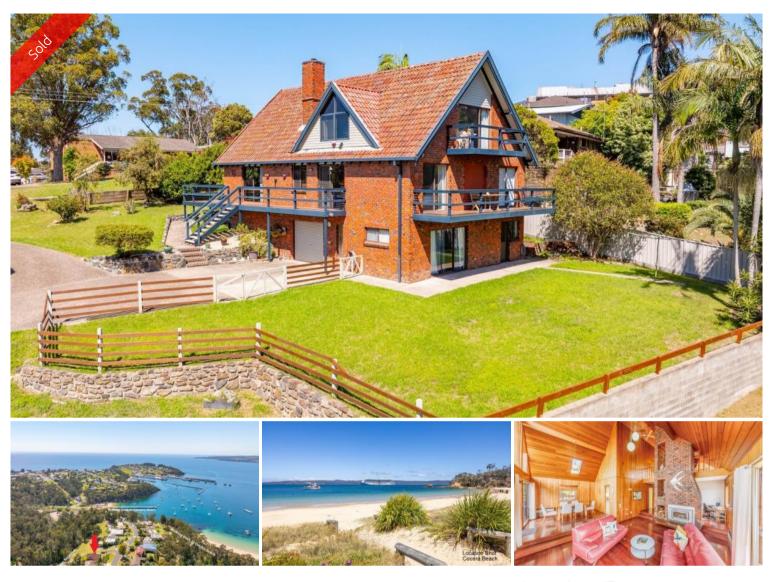

11 Bay St Eden HEART & SOUL

Occasionally a property is placed on the market for sale that provides a distinct point of difference from others - well 11 Bay St is one such property. Located in a quiet no through street just 100 metres from a meandering beach track down to one of South Coasts best Cocora Beach. Instantly striking, the character filled home features an array of guality build materials including the extensive use of divine hardwood flooring and cedar lining and comprising striking main living and dining areas (s/c heating) with soaring vaulted ceilings providing amazing space and amenity. Out to the expansive outdoor decking to enjoy the established gardens and bay views all the way to iconic Boyd's Tower. Excellent timber bench top kitchen with quality appliances and adjacent informal dining, 2 good sized bedrooms with sliders out to a North facing deck to enjoy the leafy Crown reserve to the rear and main bathroom complete with a marble twin vanity, large shower & wc. Upstairs to parents retreat/utility area (great views), master suite with ample BIRs & storage areas, private sundeck, brilliant ensuite inc egg shaped spa, marble topped twin vanity & wc. Additional living space is provided with a terrific rumpus room (or large 4th br) with rear yard access and bathroom facilities plus a lock up garage and a good sized workshop. Will knock your socks off.