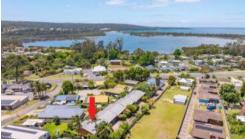

Unit 6, 89 Princes Hwy Eden

THRILLA VILLA

Elevated and exquisitely positioned at the end of a small quiet complex and set amongst established gardens, magic 2 bedroom villa unit featuring generous open living and dining areas (split system & gas heating) out to a partially covered deck to enjoy gentle sea breezes and dappled water views. Excellent well equipped kitchen complete with timber breakfast bar and large pantry, spacious modern bathroom (bath, vanity, shower & wc) with good storage, double bedrooms each with BIRs, landscaped surrounds inc a sunny courtyard/bbq area, terrific l/u garage and laundry/store. With Lake Curalo, boardwalk and Eden Sports & Recreation Club (golf, bowls, restaurant etc) all within 400m you've got the lot. **You'll be thrilled to bits.** 