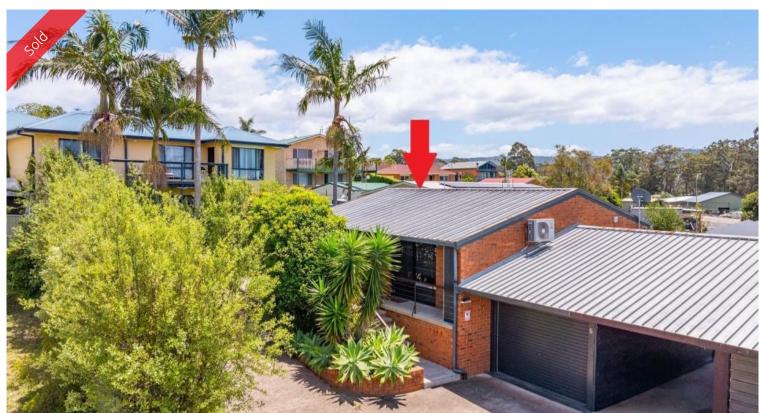

Unit 6, 89 Princes Hwy Eden

THRILLA VILLA

Elevated and exquisitely positioned at the end of a small quiet complex and set amongst established gardens, magic 2 bedroom villa unit featuring generous open living and dining areas (split system & gas heating) out to a partially covered deck to enjoy gentle sea breezes and dappled water views. Excellent well equipped kitchen complete with timber breakfast bar and large pantry, spacious modern bathroom (bath, vanity, shower & wc) with good storage, double bedrooms each with BIRs, landscaped surrounds inc a sunny courtyard/bbq area, terrific l/u garage and laundry/store. With Lake Curalo, boardwalk and Eden Sports & Recreation Club (golf, bowls, restaurant etc) all within 400m you've got the lot. **You'll be thrilled to bits.** 