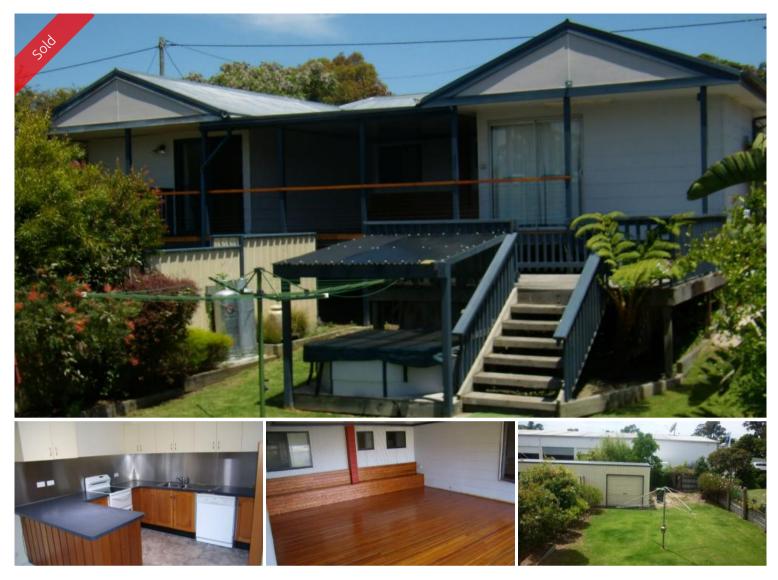

## 14 Maling Street Eden

## THE ENTERTAINER

Situated in the middle of town less than 300m from the main street The Entertainer' is a 3 bedroom plus study home featuring massive under roof decked indoor/outdoor living area at its fulcrum perfect for those great aussie barbeques (or just relax in the adjoining outdoor spa). Modern kitchen with stainless steel spash backs and breakfast bar, 2 good sized living areas, near new bathroom, built-in robes in 2 bedrooms, 2 carports, fully fenced rear yard with double roller door color bond shed. You'll Never Want to Leave Home!

🛏 3 🔊 2 🛱 2 🗔 859 m2

| Ргісе         | SOLD for \$268,000 |
|---------------|--------------------|
| Property Type | Residential        |
| Property ID   | 196                |
| Office Area   | 0                  |
| Land Area     | 859 m2             |