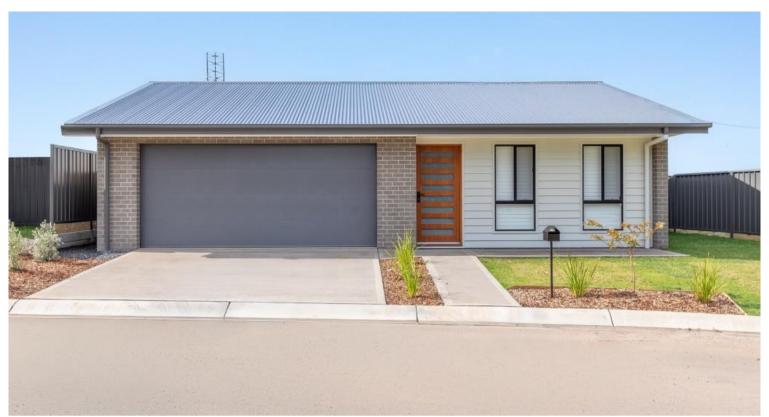

## Lot 14, 'The Cooper' Hobbs Place Eden

LOT 14 'THE COOPER'

Eden Gardens Estate by Lincoln Place provides you the opportunity to enjoy the riches of an unspoilt coastal location and its natural landscapes every day, situated in the idyllic coastal location of Eden. Sixteen never to be repeated freehold house and land packages, situated at Eden Sports and Recreation Club with acclaimed golf course, bowling greens and all club facilities on site. Private road access, with many lots fronting the course and manicured green belt (where resident kangaroos graze). The architecturally designed homes are all high spec, easy care single level living, fully landscaped incl. fenced rear yards. The "Cooper" comprises 2 bedrooms, study/3rd bedroom, marvellous North facing open living/dining out to rear courtyard, designer kitchen (walk in pantry and breakfast bar), ensuite and WIR to master, BIR (br2), main bathroom (doubles as ensuite to br2), laundry plus internal access double garage. Lot 14 is currently at lock up stage with completion due May 2025\*\* Colour schemes and fixtures vary between homes. Full information package including project site plan, full house design details and personalised site inspections contact Chris Wilson Real Estate.