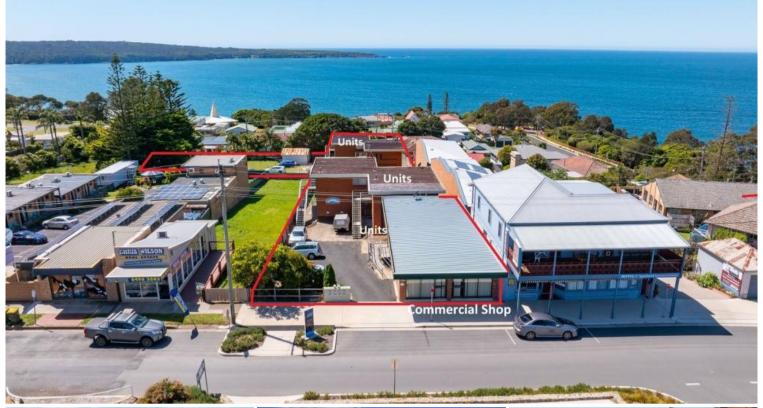

## PANORAMA BY THE SEA

Irreplaceable main street holding comprising 3618m2 (3 separate titles and 2 street frontages) of prime real estate zoned MU1 Mixed Use providing excellent flexibility. The property boasts breathtaking bay and ocean views and an outstanding north easterly aspect. Current improvements include 10 fully let brick veneer (3x1 bedroom & 7x2 bedroom) units, commercial shop/office and storage shed - **Exceptional & gilt edged.** Copy of contract, information memorandum and all inspections contact selling agent Chris Wilson.