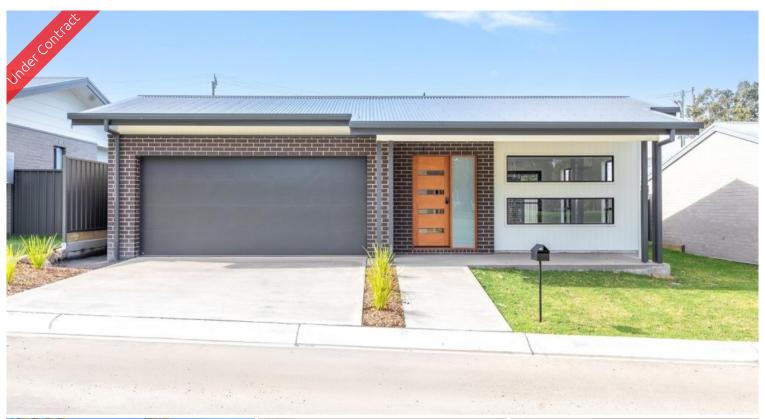

## Lot 16, 'The Rixon' Hobbs Place Eden

LOT 16 'THE RIXON'

Eden Gardens Estate by Lincoln Place provides you the opportunity to enjoy the riches of an unspoilt coastal location and its natural landscapes every day, situated in the idyllic coastal township of Eden. Sixteen never to be repeated freehold house and land packages, situated at Eden Country Club with acclaimed golf course, bowling greens and all club facilities on site. Private road access, with many lots fronting the course and manicured green belt (where resident kangaroos graze). The architecturally designed homes are all high spec, easy care single level living, fully landscaped incl. fenced rear yards. The "Rixon" comprises 2 bedrooms, study/3rd bedroom, generous main living, sumptuous kitchen/dining out to courtyard, ensuite & WIR to master, BIR (br2), main bathroom and internal access double garage. Lot 16 is currently at lock up stage with completion due May 2025\*\* Colour schemes and fixtures vary between homes. Full information package including project site plan, full house design details and personalised site inspections contact Chris Wilson Real Estate.