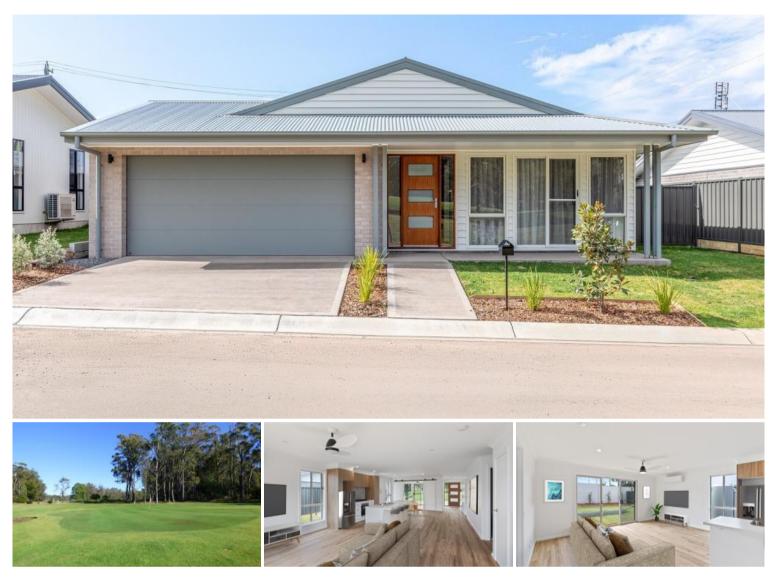

## Lot 15, 'The Faulkner' Hobbs Place Eden

LOT 15 'THE FAULKNER'

Eden Gardens Estate by Lincoln Place provides you the opportunity to enjoy the riches of an unspoilt coastal location and its natural landscapes every day, situated in the idyllic coastal township of Eden. Sixteen never to be repeated freehold house and land packages, situated at Eden Country Club with acclaimed golf course, bowling greens and all club facilities on site. Private road access, with many lots fronting the course and manicured green belt (where resident kangaroos graze). The architecturally designed homes are all high spec, easy care single level living, fully landscaped incl. fenced rear yards. The "Faulkner" comprises 2 bedrooms, generous study/3rd br, enormous open living and dining with lux kitchen and breakfast bar at centre stage. Master with ensuite and WIR, BIRs (br2), main bathroom, European laundry & double internal access garage plus storage. Lot 15 is currently at lock up stage with completion due May 2025\*\* Colour schemes and fixtures vary between homes. Full information package including project site plan, full house design details and personalised site inspections contact Chris Wilson Real Estate.