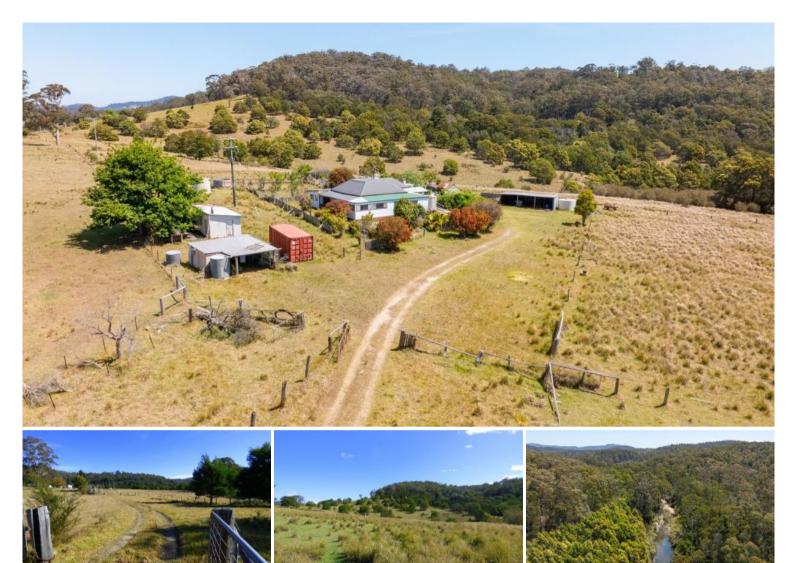

## 'LANSDALE' ON THE RIVER

Amazing 243 acre riverfront holding brilliantly located in the ever popular locality of Nethercote, just a 12 minute drive from Pambula, the Port of Eden and some of the best beaches on the South Coast. Fronting the stunning Yowaka River (over 2kms) complete with deep water holes and bubbling rapids, the property includes a classic, old 3 bedroom farm house with a wonderful aspect and views. Spacious throughout incl 2 living areas, kitchen/dining and beaut house paddock complete with various outbuildings, established gardens, veggie garden, chook yards etc (all needing tlc), 20% (approx) cleared, a fantastic horse shoe shaped fertile river flat (5 acres approx) and 3 dams. The remainder preserved in perpetuity with a Voluntary Conservation Agreement guaranteeing natures magnificence is left to flourish. **Where nature reigns supreme.** 