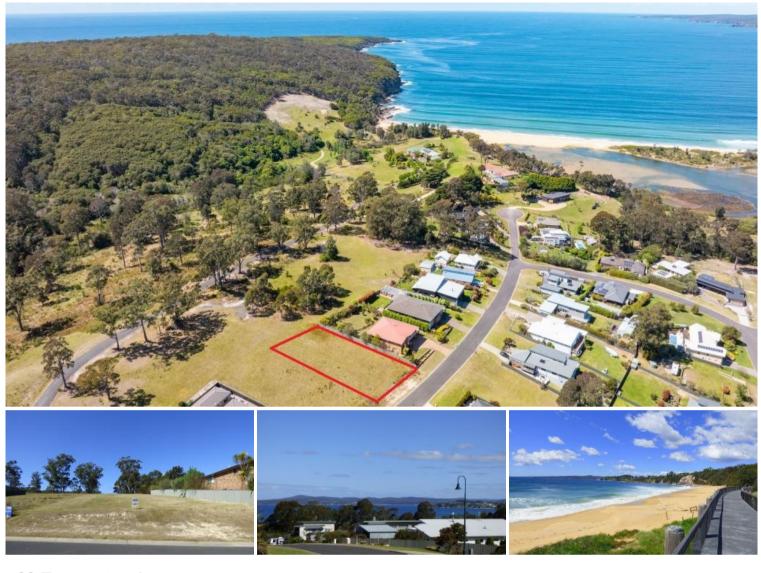

**23 Trumpeter Ave Eden** QUALITY RISES TO THE TOP

Exceptional 1109m2 residential allotment boasting amazing views out across the iridescent blue waters of Twofold Bay, Eden township beyond to the hinterland and the Majestic Mt Imlay. Elevated, never to be built out, positioned on the high side of the street a mere 250m from foreshore reserve accessing Lake Curalo Estuary walking/cycle track, award winning Aslings Beach and Beowa National Park. Fully serviced and one of only a handful remaining blocks in the quality Eden Cove estate. **This block brings home the chocolates.** 