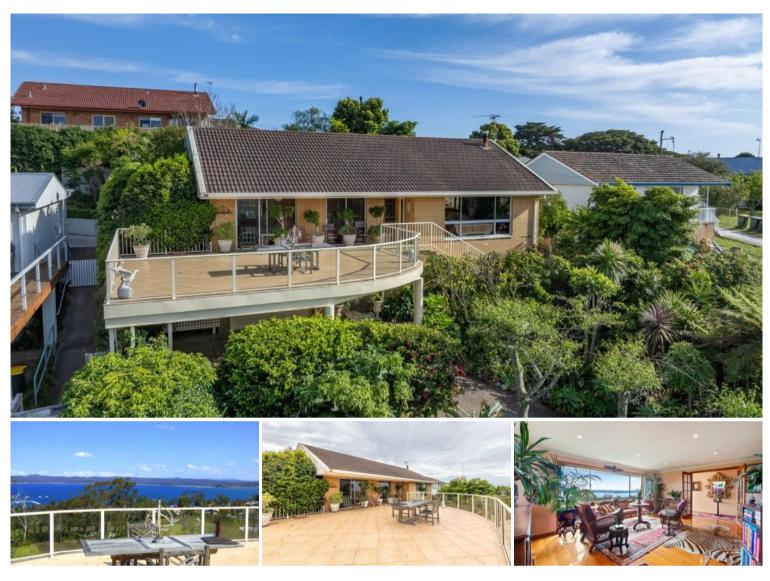

15 Phillipps St Eden THE SEA EAGLE

Mesmerising water views that scan the width of iconic Twofold Bay all the way to Boyds Tower and beyond to the incomparable South Pacific are a constant presence throughout this super solid 3 bedroom plus study home. Elevated and set on the high side of a very private, quiet street, the classic brick veneer + tiled roofed residence will charm your socks off with features such as gorgeous 5 inch hardwood polished floors throughout, French doors linking the main living room (cosy s/c heater) through to the generous dining and bespoke kitchen complete with marble bench top, 900mm freestanding dual fuel range, brass sink and range hood plus a substantial walk in pantry. The whole living space readily transitions out to a huge tiled patio to entertain or just luxuriate in the views then to the rear a laser lite covered patio and your own special tropical garden to enjoy. Magic main bedroom, BIR's (slider to patio) and of course massive views, second bedroom (ensuite), substantial study and main bathroom (antique vanity/shower, small bath + WC) then downstairs to 3rd bedroom/music room, internal access garage and huge under patio carport. You'll be floating on air.