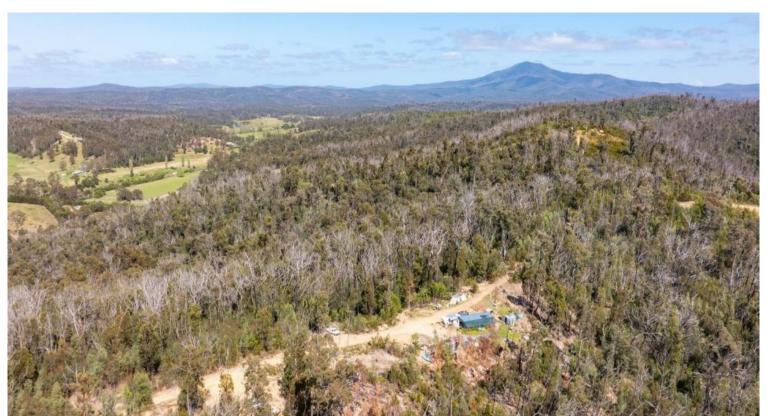

## Lot 452 The Snake Track Via Kiah Eden

SWFFT KIAH BRFF7F

Magic 25 acre native bush holding super conveniently located just a 2 min (drive) from the Kiah General Store, the sandy banks of the Kiah Estuary and a dozen mins from the Port of Eden. Complete with North facing 10m x 4m Colorbond shed/weekender (s/c heater, gas hot water), town water, 3 small storage sheds, inspirational views, plenty of serenity – and yes, there is a building entitlement. **Great weekender or perfect for a fresh start.** 