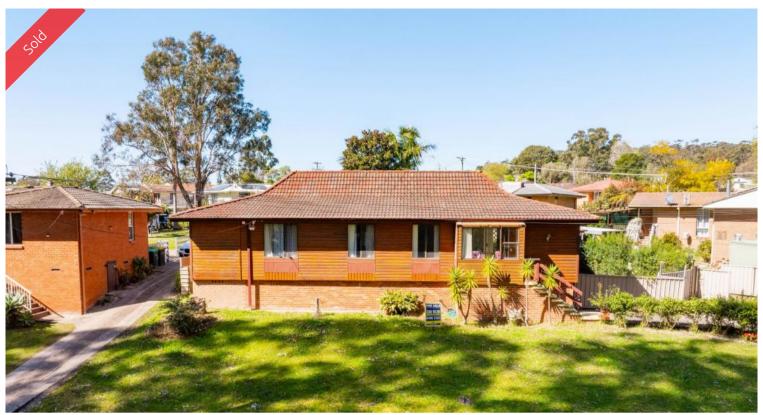

## 19 Clare Cres Eden

PITCH PERFECT

Striking 4 bedroom home perfectly positioned directly opposite and just a pitching wedge from the 11th fairway at Eden Sport & Recreation Club. In good order throughout, features include generous living & dining (polished cypress pine floors & split system) flowing out to a large external tiled and covered alfresco living area. Well appointed kitchen with breakfast bar, king sized master and large second bedroom both with ensuite access to a modern 2nd bathroom, main bathroom includes a shower, spa bath, vanity and separate WC plus BIR's in all bedrooms. The established surrounds include a fully fenced rear yard, remote control garage and 2 small workshops. **The eagle has landed.** 