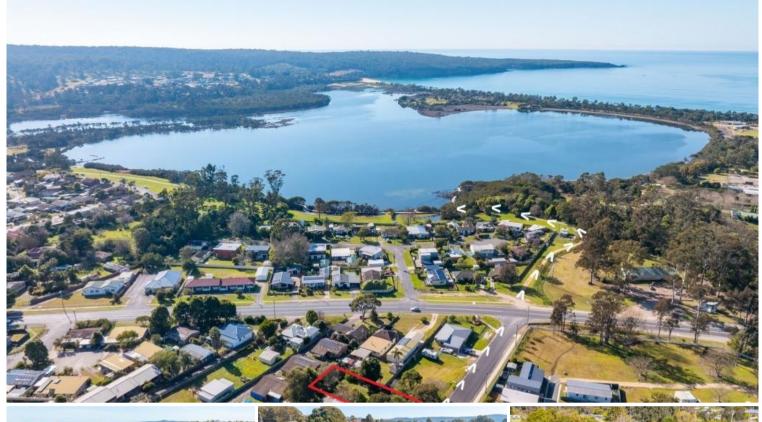

## 1-3 Reservoir St Eden

## HIDDEN IN PLAIN SIGHT

Secreted away behind a high paling fence your near level, easy build 642m2 allotment awaits. Boasting a brilliant sunny aspect to the rear and just metres (250m) from reserve and board walk/cycle track winding its way round Lake Curalo estuary past Eden's sports grounds to Aslings Beach. Totally affordable and ready for your imagination to plan the perfect land/house combination. Full details, Contract, block plan etc just a phone call away. **Get up and running.** 