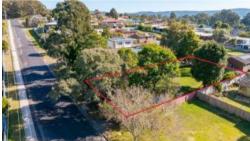

## HIDDEN IN PLAIN SIGHT

Secreted away behind a high paling fence your near level, easy build 642m2 allotment awaits. Boasting a brilliant sunny aspect to the rear and just metres (250m) from reserve and board walk/cycle track winding its way round Lake Curalo estuary past Eden's sports grounds to Aslings Beach. Totally affordable and ready for your imagination to plan the perfect land/house combination. Full details, Contract, block plan etc just a phone call away. **Get up and running.** 

□ 642 m2

Price \$300,000
Property Type Residential
Property ID 1935
Office Area 0
Land Area 642 m2