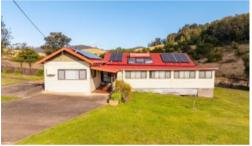

## 790 Nethercote Rd Nethercote

'NFTHERLYN'

Positioned right in the heart of Nethercote Valley 35 acres of lush rolling pasture, 2 meandering creeks, classic 4 bedroom farmhouse plus an array of outbuildings including an iconic old dairy, sound idyllic? Well read on – The homestead features updated laminex kitchen with adjoining dining (split system), main living room (s/c heater), 4 bedrooms plus study/5th bedroom, modern bathroom, separate wc and magic house length North facing verandah/sunroom to enjoy winter warmth and the surrounding rural splendour. The various outbuildings include hay shed, open machinery shed, workshop, wood shed and excellent old dairy. Well fenced and divided into 5 paddocks, stock yards and race, over 130,000 litres of tank water, 2 dams and line to creek with diesel pump. Perfectly located 2 minute drive from Nethercote Hall and Fire Shed, 10 minutes to the beach, all the amenities of Eden township and historic Pambula village. **Heaven can wait.** 