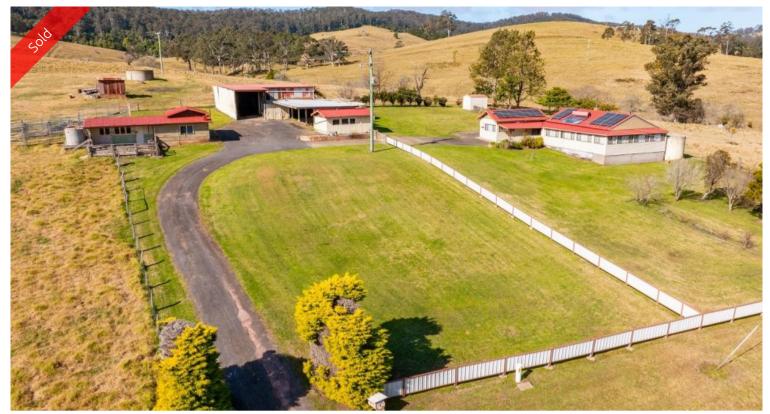

## 790 Nethercote Rd Nethercote

'NFTHERLYN'

Positioned right in the heart of Nethercote Valley 35 acres of lush rolling pasture, 2 meandering creeks, classic 4 bedroom farmhouse plus an array of outbuildings including an iconic old dairy, sound idyllic? Well read on – The homestead features updated laminex kitchen with adjoining dining (split system), main living room (s/c heater), 4 bedrooms plus study/5th bedroom, modern bathroom, separate wc and magic house length North facing verandah/sunroom to enjoy winter warmth and the surrounding rural splendour. The various outbuildings include hay shed, open machinery shed, workshop, wood shed and excellent old dairy. Well fenced and divided into 5 paddocks, stock yards and race, over 130,000 litres of tank water, 2 dams and line to creek with diesel pump. Perfectly located 2 minute drive from Nethercote Hall and Fire Shed, 10 minutes to the beach, all the amenities of Eden township and historic Pambula village. **Heaven can wait.** 