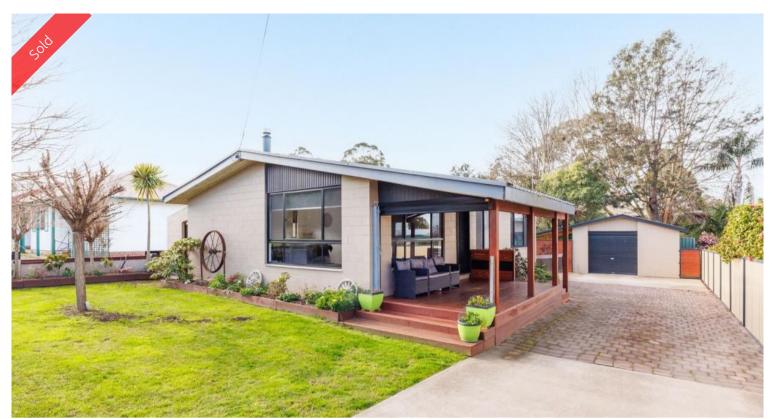

## IN A HEARTBEAT

Looking for an affordable brick home in as new condition throughout, just a lazy 250m from coastal reserve, Lake Curalo estuary and it's famous boardwalk/cycle track which meanders round past Eden sport's grounds to iconic Aslings Beach? Well read on – Extensively renovated, features include generous living and dining with gorgeous hardwood floors and cosy pellet heater out to excellent under roof front patio with ziplock blinds to maximize outdoor liveability. Quality fully appointed kitchen including oversized breakfast bar, king sized master bedroom, BIR's (br's 1 & 2) indulgent high spec fully tiled bathroom providing freestanding bath, shower, vanity and wc. Fully integrated state of the art laundry and storage out a rear landing with private backyard. Other improvements include a good size (brick) garage/workshop with adjoining north facing paved, tiled and covered alfresco living/BBQ area, garden/wood shed, 5.5kw 16 panel BTG solar system to keep costs down and fully established and fenced surrounds. **As new and ready to view.** 