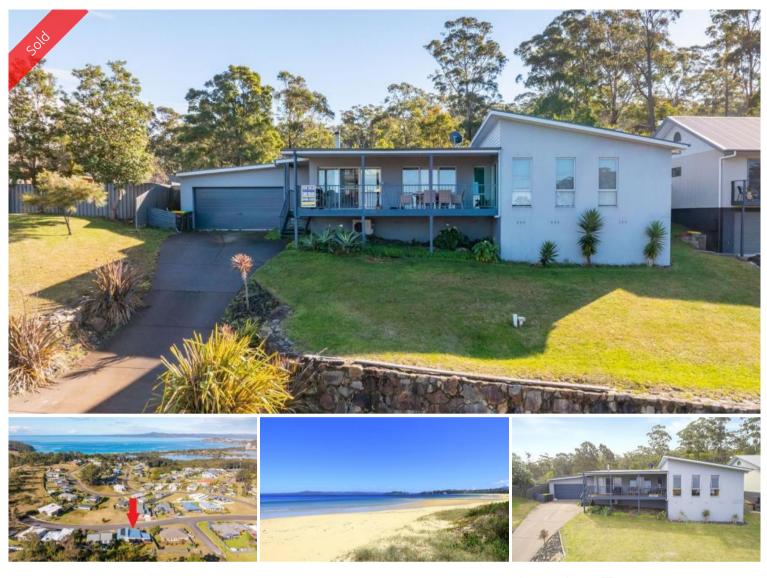

## 69 Kb Timms Dr Eden

# SHOW STOPPER

Super impressive 4 bedroom contemporary home, elevated with spectacular, **never to be built** out bay views and positioned on a generous 993m2 allotment in the ever popular Eden Cove Estate. Large open light-filled and fully tiled living/dining with raked ceilings (split system & S/C heating) transitioning out to a great under roof deck alfresco living to enjoy the expansive water views & sweet sea breezes and at the rear, a fantastic paved and decked entertainment living zone complete with a luxurious spa as the centre piece. Fully equipped, state of the art kitchen with stainless steel appliances and breakfast bar, built-in robes in all bedrooms, oversized master with generous en suite + direct verandah access and double internal access garage. Complete with fully established landscaped surrounds. **Lets get the show on the road.** 

#### 🛏 4 🔊 2 🛱 2 🗔 993.50 m2

| Ргісе         | SOLD for \$800,000 |
|---------------|--------------------|
| Property Type | Residential        |
| Property ID   | 1923               |
| Office Area   | 0                  |
| Land Area     | 993.50 m2          |