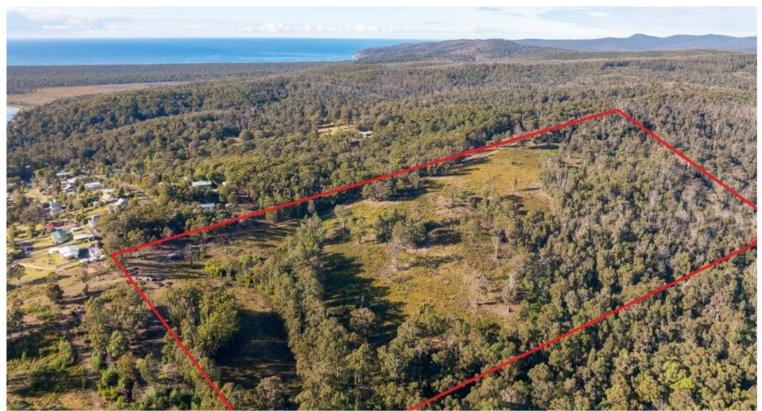

## THE NADGEE NATURAL

Looking for a few magical coastal acres, where nature's magnificence reigns supreme, with deserted white sand beaches and crystal clear azure blue waters beckon? Well, the search is over. Nestled on the outskirts of idyllic Wonboyn Village (boat ramp, store, fire shed, tennis court etc) bounded by the splendor of Beowa National Park and the gently lapping shores of the pristine Wonboyn estuary and lake system, your 55 acre sanctuary awaits. Directly adjoining Nadgee Nature Reserve on 2 boundaries the amazing allotment is gently undulating and 50% cleared with the remainder native eucalypt forest. There are several elevated potential house sites with all day sunny aspects and spectacular hinterland and National Park views all the way to the majestic Mt Imlay. Complete with sealed road access and mains power to the boundary. **Naturally yours.** 

□ 55.27 ac

Price \$495,000
Property Type Residential
Property ID 1922
Office Area 0
Land Area 55.27 ac