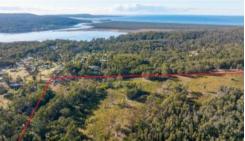

## THE NADGEE NATURAL

Looking for a few magical coastal acres, where nature's magnificence reigns supreme, with deserted white sand beaches and crystal clear azure blue waters beckon? Well, the search is over. Nestled on the outskirts of idyllic Wonboyn Village (boat ramp, store, fire shed, tennis court etc) bounded by the splendor of Beowa National Park and the gently lapping shores of the pristine Wonboyn estuary and lake system, your 55 acre sanctuary awaits. Directly adjoining Nadgee Nature Reserve on 2 boundaries the amazing allotment is gently undulating and 50% cleared with the remainder native eucalypt forest. There are several elevated potential house sites with all day sunny aspects and spectacular hinterland and National Park views all the way to the majestic Mt Imlay. Complete with sealed road access and mains power to the boundary. **Naturally yours.** 

□ 55.27 ac

Price \$495,000
Property Type Residential
Property ID 1922
Office Area 0
Land Area 55.27 ac