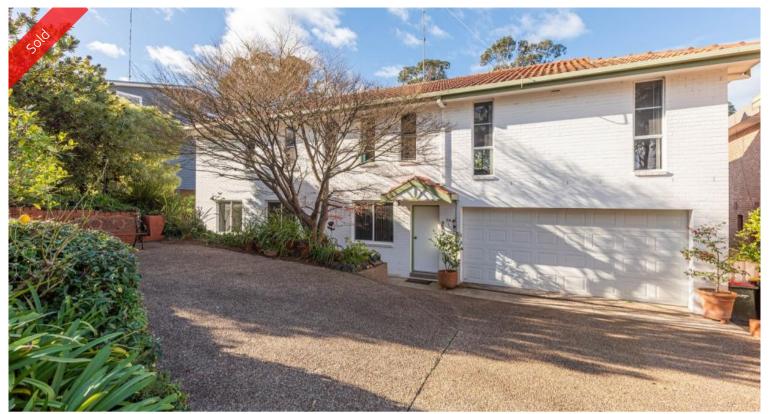

## INTO THE CLEAR BLUE

With the hypnotic murmur of the gentle shore break ever present and just footsteps (150m) from the powder white sands and iridescent blue waters of iconic Cocora Beach, captivating 5 bedroom, solid brick residence resplendent throughout, directly adjoining coastal reserve to the rear and boasting big time bay views encompassing Eden's famous harbour, Boyd's Tower and out to the vast expanse of the South Pacific. The fabulous home features expansive split level (high ceilings) open living and dining (split system & gas heating) with a fully equipped chef's kitchen (breakfast bar/pantry) at the fulcrum. The whole zone effortlessly transitions out to a cracking sun deck to revel in the natural amenity, water views and gentle sea breezes. Master bedroom complete with WIR + perfect ensuite, king sized br 2 (BIR), study/5th bedroom (BIR) and main bathroom (spa, shower, vanity + wc). Down the wide staircase to a large second living, (kitchenette) king sized br 3 & 4th br (both BIR's) excellent third bathroom + internal access double garage. The magic surrounds include additional off street parking, 6.6kw BTG solar system, raised veggie gardens, mixed citrus/fruit trees and numerous impressive plantings. Benchmark in beach side living!

**≒** 5 **3 3 4 □** 607 m2

**Price** SOLD for \$1,015,000

Property Type Residential

Property ID 1918
Office Area 0

Land Area 607 m2