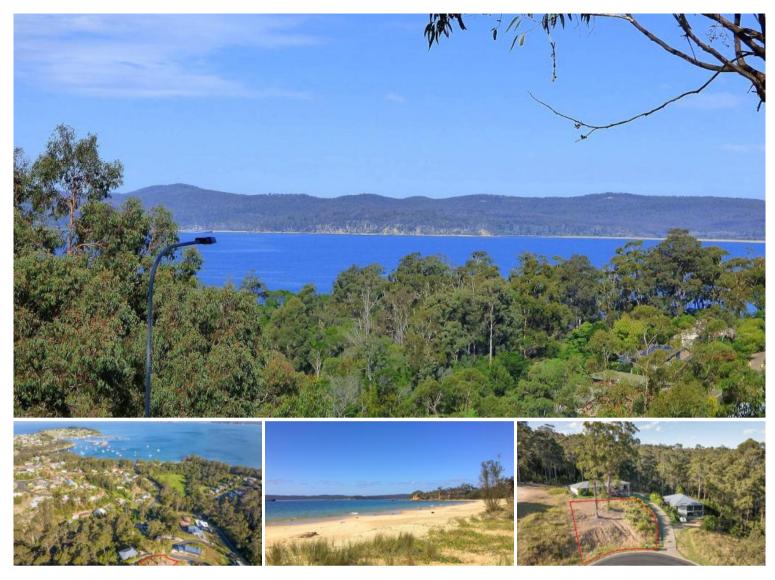

## 17 Whale Cove Circuit Eden

## **BIG BLUE**

Spectacular sapphire blue water views out across the pristine waters of Twofold Bay to Beowa National Park and beyond to the great expanse of the South Pacific. Fantastic 702m2 allotment, elevated with a gentle grade and exquisitely positioned on a no through street in the ever popular Cocora Beach locality, with beach, lagoon and Bundian Way coastal walk just a roll down the hill away (500m). Fully serviced, concrete drive – never to be built out! Contact office for more information. **Simply irreplaceable.** 